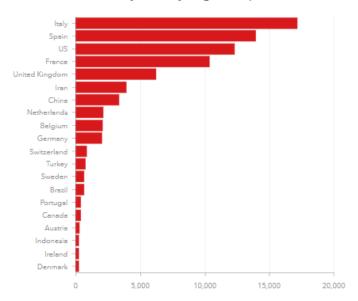

|                                                                                                       |             |



## COVID-19 RESPONSE







Resources for National Statistical Offices

covid-19-response.unstatshub.org



This website provides a space for the global statistical community to share guidance, actions, tools and best practices to ensure the operational continuity of data programmes by National Statistical Offices, and to address issues of open and timely access to critical data needed by governments and all sectors of society to respond to the global COVID-19 crisis.









Data









#### Confirmed

# 1,412,103

Deaths

81,103

#### Confirmed by Country/Region (Top 20)



#### Deaths by Country/Region (Top 20)