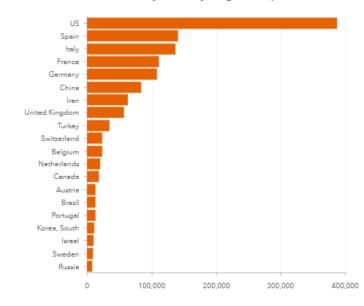

|                                                           |                                                                                                       |             |



## COVID-19 RESPONSE







Resources for National Statistical Offices

covid-19-response.unstatshub.org



This website provides a space for the global statistical community to share guidance, actions, tools and best practices to ensure the operational continuity of data programmes by National Statistical Offices, and to address issues of open and timely access to critical data needed by governments and all sectors of society to respond to the global COVID-19 crisis.









Data









#### Confirmed

# 1,412,103

Deaths

81,103

#### Confirmed by Country/Region (Top 20)



#### Deaths by Country/Region (Top 20)